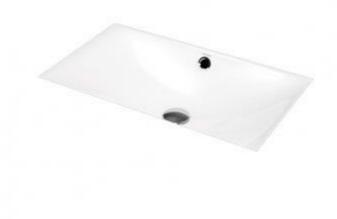

Brand: KALDEWEI, Germany

Name: Silenio 3048 Undercounter Basin

Item Code: 9061 0600 3001

Designer: Anke Solomon

Color / Finish: Alpine White

Dimensions: Overall (LxWxH in cm)

93.4 x 39.1 x 12.3cm