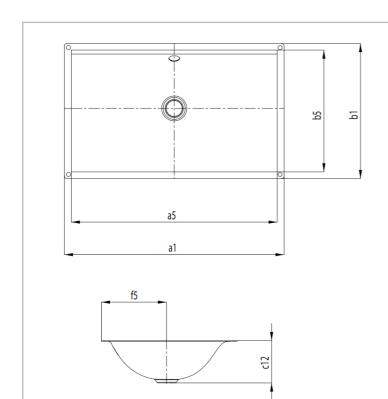

## Product info:

- · With overflow
- Without tap platform
- · Kaldewei Steel Enamel

| Model No.                                           |     | 3048     |
|-----------------------------------------------------|-----|----------|
| External length                                     | a1  | 934 mm   |
| Internal length                                     | a5  | 894 mm   |
| External width                                      | b1  | 391 mm   |
| Internal width                                      | b5  | 352,5 mm |
| Distance basin surface to bottom edge of waste hole | c12 | 123 mm   |
| Distance outer edge to centre of waste hole         | f5  | 188 mm   |
| Weight of the enamelled washbasin in kg             |     | 10       |